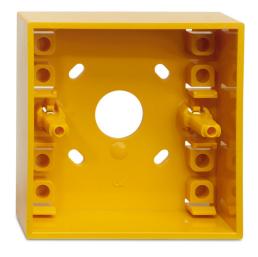

#### General

The DM788Y is a YELLOW surface mount box. It is used as an accessory for surface mounting DMN700 series manual call points.

### Surface mount box without connectors, YELLOW