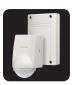

## Wirefree

L620 Spectra+ 140° Wireless PIR Movement Detector

- 140° detection
- 12m radius

L630 Wireless PIR Movement Detector

- Additional PIR
- 140° detection
- 12m radius
- To be used in conjuction with L620
- Compatible with Libra+ chime