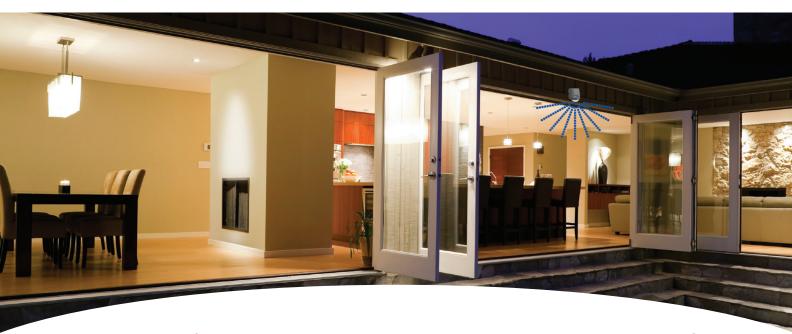

## **Spectra+ PIR Detectors**

A range of wired and wireless PIR Detector suitable for LED, fluorescent, tungsten halogen lighting applications.

- IP55 rated for outdoor use
- New contemporary design
- Wireless compatible with Libra+ chime
- Extended range to 15m
- Wall or ceiling mounting
- 868MHz frequency for wireless
- Remote control supplied with wired PIR